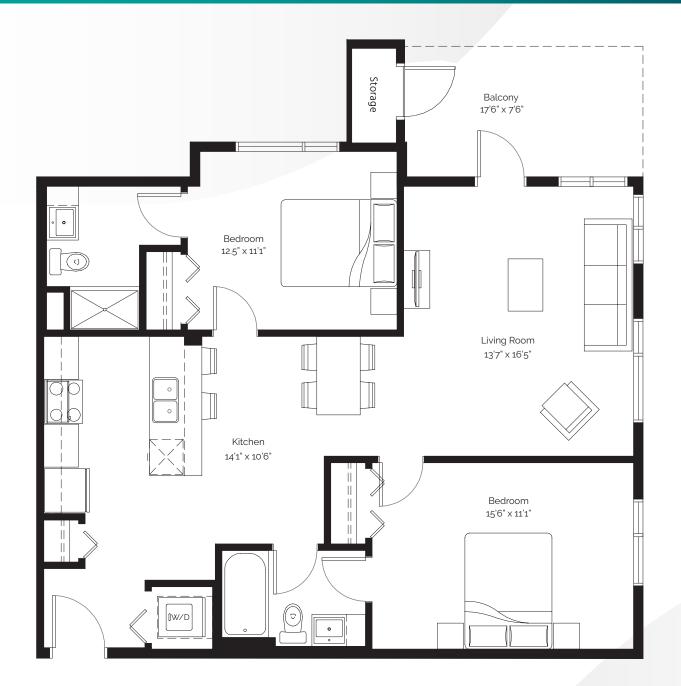

UNIT TYPE: C

## MAPLE

2 BEDROOM 2 BATHROOM 983 SQ.FT

Balcony storage units vary in size

- **Q** 11823 22nd Ave, SW, Edmonton
- killamreit.com

- **L** 1.833.845.1592
- Manual Manua Manual Manua Manual Manu